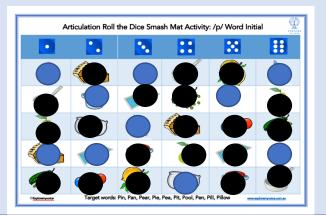

## Articulation Roll the Dice Smash Mat Activity: /p/ Word Initial

©Exploremyvoice

Target words: Pin, Pan, Pear, Pie, Pea, Pit, Pool, Pen, Pill, Pillow

www.exploremyvoice.com.au

Step 2: Provide each player with a coloured playdough or plastic counter. (2-4 players).

- First player will be asked to roll the dice.

Step 3: Ask the first player to place the playdough or plastic counter on the first row of the number he/she encountered. (E.g., if he rolled a 1, his target word will be "pin").

- Ask Player 1 to place his/her coloured playdough or counter onto the target word.

Step 5: Repeat steps 2-4 with all remaining players until all the target words have been covered.

Winner: First player to have the most coloured playdough or counters WINS!