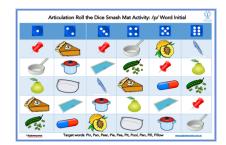

## Articulation Roll the Dice Smash Mat Activity: /p/ Word Initial

©Exploremyvoice

Target words: Pin, Pan, Pear, Pie, Pea, Pit, Pool, Pen, Pill, Pillow

www.exploremyvoice.com.au

## What you will need + instructions on how to use this resource:

What will you need:

- Printer
- Laminating Paper
- Laminator
- Playdough/ Plastic counters
- 1 dice

Step 1: Print and Laminate the Smash Mat (Page 1).

Step 2: Provide each player with a coloured playdough or plastic counter. (2-4 players).

- First player will be asked to roll the dice.

Step 3: Ask the first player to place the playdough or plastic counter on the first row of the number he/she encountered. (E.g., if he rolled a 1, his target word will be "pin").

- Ask Player 1 to place his/her coloured playdough or counter onto the target word.

Step 5: Repeat steps 2-4 with all remaining players until all the target words have been covered.

Winner: First player to have the most coloured playdough or counters WINS!