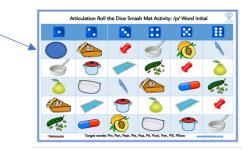

## Articulation Roll the Dice Smash Mat Activity: /p/ Word Initial

©Exploremyvoice

Target words: Pin, Pan, Pear, Pie, Pea, Pit, Pool, Pen, Pill, Pillow

www.exploremyvoice.com.au

## What you will need + instructions on how to use this resource:

What will you need:

- Printer
- Laminating Paper
- Laminator
- Playdough/ Plastic counters
- 1 dice

Step 1: Print and Laminate the Smash Mat (Page 1).

Step 2: Provide each player with a coloured playdough or plastic counter. (2-4 players).

- First player will be asked to roll the dice.

Step 3: Ask the first player to place the playdough or plastic counter on the first row of the number he/she encountered. (E.g., if he rolled a 1, his target word will be "pin").

- Ask Player 1 to place his/her coloured playdough or counter onto the target word.

Step 5: Repeat steps 2-4 with all remaining players until all the target words have been covered.

Winner: First player to have the most coloured playdough or counters WINS!