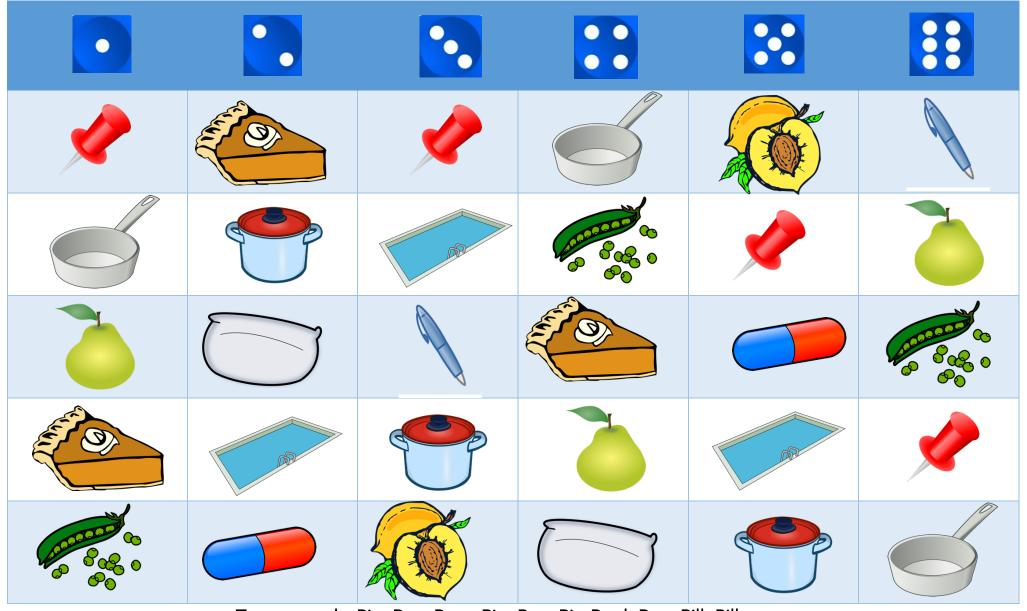

## What you will need + instructions on how to use this resource:

What will you need:

- Printer
- Laminating Paper
- Laminator
- Playdough/ Plastic counters
- 1 dice

Step 1: Print and Laminate the Smash Mat (Page 1).