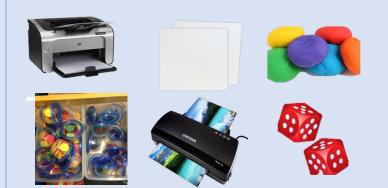

## Articulation Roll the Dice Smash Mat Activity: /p/ Word Initial

©Exploremyvoice

Target words: Pin, Pan, Pear, Pie, Pea, Pit, Pool, Pen, Pill, Pillow

www.exploremyvoice.com.au

Step 2: Provide each player with a coloured playdough or plastic counter. (2-4 players).

- First player will be asked to roll the dice.

Step 3: Ask the first player to place the playdough or plastic counter on the first row of the number he/she encountered. (E.g., if he rolled a 1, his target word will be "pin").

- Ask Player 1 to place his/her coloured playdough or counter onto the target word.

Step 5: Repeat steps 2-4 with all remaining players until all the target words have been covered.

Winner: First player to have the most coloured playdough or counters WINS!